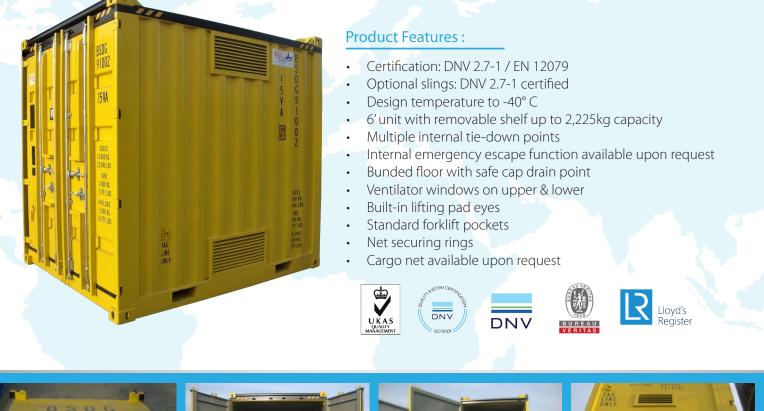

## DANGEROUS GOODS OFFSHORE CONTAINER

| Item                                      |             | 6′    | 10' High Cube |
|-------------------------------------------|-------------|-------|---------------|
| External                                  | Length (mm) | 1,590 | 2,991         |
| Dimension                                 | Width(mm)   | 1,856 | 2,438         |
|                                           | Height(mm)  | 2,916 | 2,896         |
| Internal                                  | Length (mm) | 1,300 | 2,835         |
| Dimension                                 | Width(mm)   | 1,668 | 2,348         |
|                                           | Height(mm)  | 2,531 | 2,529         |
| Gross Weight (kg)                         |             | 6,000 | 10,000        |
| Tare Weight (kg)                          |             | 1,550 | 2,400         |
| Max Payload (kg)                          |             | 4,450 | 7,600         |
| Internal Cubic Capacity (m <sup>3</sup> ) |             | 5.48  | 16.2          |