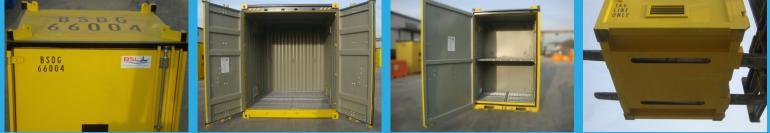

## DANGEROUS GOODS OFFSHORE CONTAINER

| Item                                      |             | 6′    | 10' High Cube |
|-------------------------------------------|-------------|-------|---------------|
| External                                  | Length (mm) | 1,590 | 2,991         |
| Dimension                                 | Width(mm)   | 1,856 | 2,438         |
|                                           | Height(mm)  | 2,916 | 2,896         |
| Internal                                  | Length (mm) | 1,300 | 2,835         |
| Dimension                                 | Width(mm)   | 1,668 | 2,348         |
|                                           | Height(mm)  | 2,531 | 2,529         |
| Gross Weight (kg)                         |             | 6,000 | 10,000        |
| Tare Weight (kg)                          |             | 1,550 | 2,400         |
| Max Payload (kg)                          |             | 4,450 | 7,600         |
| Internal Cubic Capacity (m <sup>3</sup> ) |             | 5.48  | 16.2          |