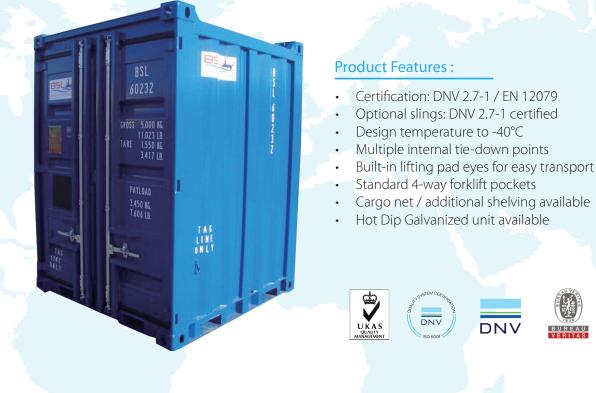

## MINI OFFSHORE CONTAINER

Lloyd's

Reaister

| ltem                  |             | 5′x6′x9′ w/shelf | 6'x6'x8' | 6'x6'x8'w/shelf | 6'x6'x8' Galvanized | 6′x5′x9′ w/shelf |
|-----------------------|-------------|------------------|----------|-----------------|---------------------|------------------|
| External<br>Dimension | Length (mm) | 1,676            | 1,830    | 1,830           | 1,830               | 1,880            |
|                       | Width(mm)   | 1,854            | 1,830    | 1,830           | 1,830               | 1,600            |
|                       | Height(mm)  | 2,845            | 2,438    | 2,438           | 2,438               | 2,820            |
| Internal<br>Dimension | Length (mm) | 1,508            | 1,667    | 1,667           | 1,618               | 1,718            |
|                       | Width(mm)   | 1,762            | 1,728    | 1,728           | 1,614               | 1,498            |
|                       | Height(mm)  | 2,518            | 2,126    | 2,116           | 2,117               | 2,496            |
| Gross Weight (kg)     |             | 7,000            | 5,000    | 5,000           | 5,000               | 7,000            |
| Tare Weight (kg)      |             | 1,500            | 1,350    | 1,550           | 1,600               | 1,750            |
| Max Payload (kg)      |             | 5,500            | 3,650    | 3,450           | 3,400               | 5,250            |