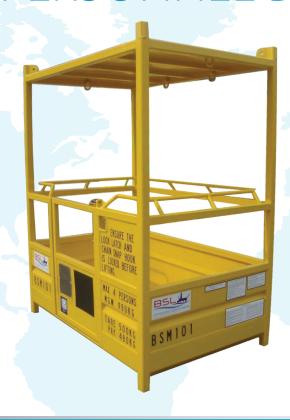

## OFFSHORE PERSONNEL BASKET

## **Product Features:**

- Certification: DNV 2.7-1 / EN 12079
- Optional slings: DNV 2.7-1 certified
- Design temperature to -40°C
- Built-in lifting pad eyes for easy transport
- Internal tie down points safely support harness lock off for personnel during operations
- Lifting / transporting personnel to perform work
- Inward opening, self-locking gate
- Steel checker plate floor with good slip resistance

| ltem                  | Personnel Basket |       |                      |     |
|-----------------------|------------------|-------|----------------------|-----|
| External<br>Dimension | Length (mm)      | 1,350 | Gross Weight<br>(kg) | 980 |
|                       | Width(mm)        | 1,350 |                      |     |
|                       | Height(mm)       | 2,420 | Tare Weight<br>(kg)  | 480 |
| Internal<br>Dimension | Length (mm)      | 1,127 |                      |     |
|                       | Width(mm)        | 1,127 | Max Payload<br>(kg)  | 500 |
|                       | Height(mm)       | 2,154 |                      |     |