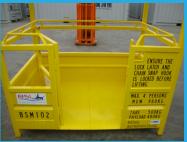

## **Product Features:**

- Certification: DNV 2.7-1 / EN 12079
- Optional slings: DNV 2.7-1 certified
- Design temperature to -40°C
- Built-in lifting pad eyes for easy transport
- Internal tie down points safely support harness lock off for personnel during operations
- Lifting / transporting personnel to perform work
- Inward opening, self-locking gate
- Steel checker plate floor with good slip resistance