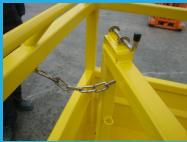

## **Product Features:**

- Certification: DNV 2.7-1 / EN 12079
- Optional slings: DNV 2.7-1 certified
- Design temperature to -40°C
- Built-in lifting pad eyes for easy transport
- Internal tie down points safely support harness lock off for personnel during operations
- Lifting / transporting personnel to perform work
- Inward opening, self-locking gate
- Steel checker plate floor with good slip resistance